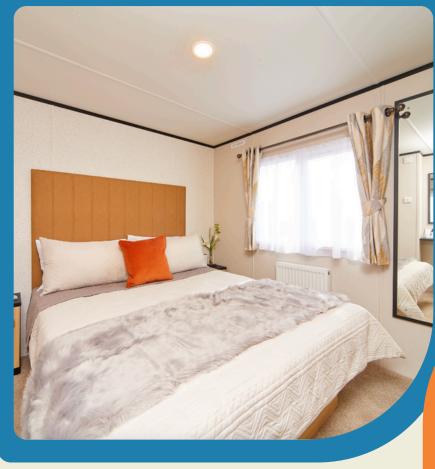

The **master bedroom** includes a dressing

area and there's storage space beneath the bed – perfect for putting luggage or extra bedding out of sight.

Luxurious soft furnishings bring the whole colour-way together in the well-proportioned bedrooms. Peaceful nights come courtesy of our Carnaby Comfort mattresses and upholstered headboards.

**Both bedrooms** feature **mirrors**, bedside **USB charging sockets** and offer **ample storage** and the master bedroom (above 28') features an en-suite bathroom with toilet and hand wash basin, wardrobes, bedside tables and dressing table. The **twin room** is light, spacious and contemporary with plenty more **built-in storage space** 