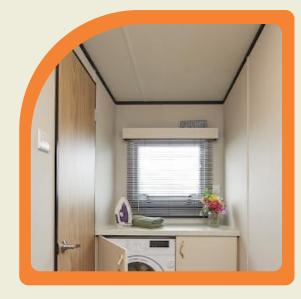

#### **Utility room**

The stylish utility room, **includes a washing machine** and plenty of **storage space** and separates the kitchen and the twin bedroom, providing maximum privacy and optimal use of space.