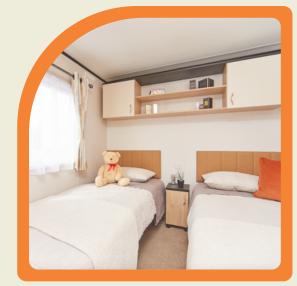

The **master bedroom** includes a dressing

area and there's storage space beneath the bed – perfect for putting luggage or extra bedding out of sight.

Luxurious soft furnishings bring the whole colour-way together in the well-proportioned bedrooms. Peaceful nights come courtesy of our Carnaby Comfort mattresses and upholstered headboards.

**Both bedrooms** feature **mirrors**, bedside **USB charging sockets** and offer **ample storage** and the master bedroom (above 28') features an en-suite bathroom with toilet and hand wash basin, wardrobes, bedside tables and dressing table. The **twin room** is light, spacious and contemporary with plenty more **built-in storage space** 