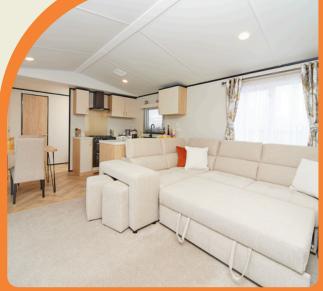

#### Lounge

The centrally located lounge with French doors **overlooking Ash Tree Lake**, offers **space in abundance**.

Featuring a **beautiful neutral fabric corner sofa** with colour co-ordinated scatter cushions, **adjustable backrests, pull out daybed** and stools concealed within the arm rest and accompanied with modern **freestanding coffee table**, is accented by the contemporary **TV wall unit** finished in **acacia timber with black accents**.

Plus the **crafted wall unit** with **inset flame effect electric fire** and **pop-up TV (included)**, **USB charging sockets**, Wall mounted TV point (HDMI, Single mains socket, aerial co-axial) is **designed to help you relax.** 

The **perfect spot** to enjoy a cup of coffee and a good book, a movie or games night with friends and family, or an undisturbed afternoon nap.

BOOK YOUR CARAVAN VIEWING

Take a

360

Tour

Your bedroom is **your sanctuary**, so we've designed a **light and bright, yet cosy and comfortable** space for you to rest your head.