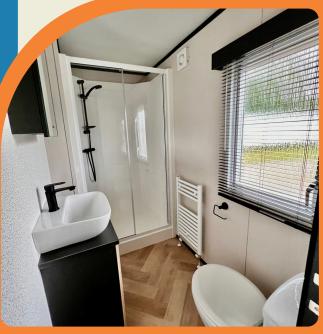

#### Bathrooms

A floor standing vanity unit with a countertop sink, black mixer tap and mirrored wall cabinet adds to the standards higher. A walk-in thermostatically controlled shower and cushioned stone effect flooring, providing all the home from home comforts you'll ever need.