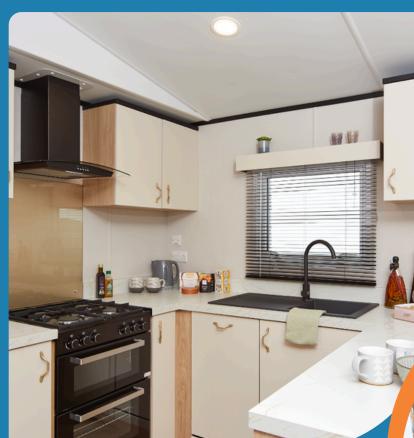

#### Kitchen-Diner

The kitchen and dining areas are connected by the neutral colour scheme with updated cabinetry styled with Acacia wood, marble-style work surface, gold brushed handles and splash-back, with a fitted black resin sink and matching tap, and herringbone flooring.

Along with the **integrated fridge freezer**, **dishwasher**, a **twin cavity oven**, **four burner gas hob**, **externally vented cooker** hood as standard, the Carnaby Glaisdale kitchen oozes such style.

This is all brought together with a Carnaby crafted **freestanding dining table** with coordinated padded **high back chairs** and **cushioned wood flooring**.

Ilt really does have **everything you could possibly need**. Fall in love with cooking and dining in this **beautiful modern kitchen**.