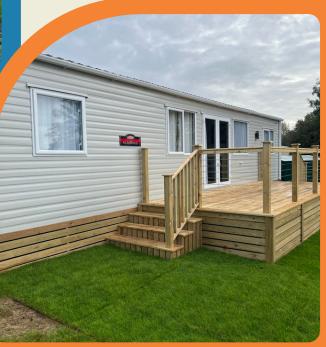

## Ash Tree Lake - No.5A

### **Brand New 2025 Model**

🖗 🖗 Stunning lakeside views

Privite decking & fishing swim

🔀 38' X 12' 🛛 🖂 2 Bedrooms

1 bathroom with shower 1 Ensuite with shower

Open plan living & dining -Centre lounge with Pop up TV

# Ash Tree Lake - No.5A

Brand New for 2025 this stunning, modern, two-bedroom Carnaby Glaisdale Centre Lounge at Ash Tree Lake has been selected especially for this fabulous plot with a central living configuration making the most of this beautiful position and impressive views of the lake.

With matt Champagne aluminium cladding, white windows, skirt and **Storage box, decking and dedicated fishing swim/platform included,** everything is centered around you.

The neatly packaged well-proportioned central lounge, ample kitchen and dining area and handy utility area, along with the large en-suite bedrooms separated by the kitchen, **provides maximum privacy and optimal use of space.** 