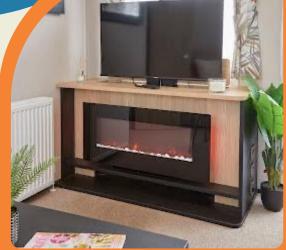

#### Lounge

The centrally located lounge with French doors **overlooking Ash Tree Lake**, offers **space in abundance**.

Featuring a **beautiful neutral fabric corner sofa** with colour co-ordinated scatter cushions, **adjustable backrests, pull out daybed** and stools concealed within the arm rest and accompanied with modern **freestanding coffee table**, is accented by the contemporary **TV wall unit** finished in **acacia timber with black accents**.

Plus the **crafted wall unit** with **inset flame effect electric fire** and **pop-up TV (included)**, **USB charging sockets**, Wall mounted TV point (HDMI, Single mains socket, aerial co-axial) is **designed to help you relax.** 