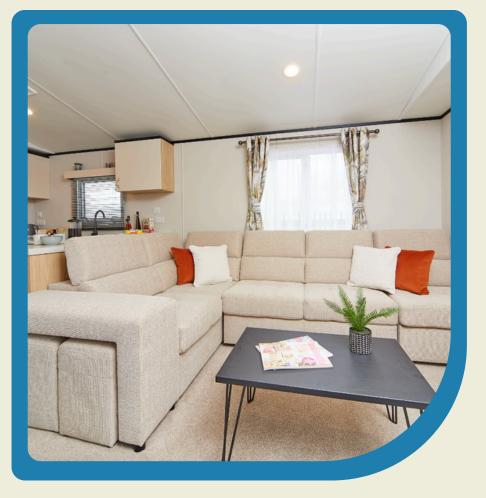

#### Lounge

The centrally located lounge with French doors **overlooking Ash Tree Lake**, offers **space in abundance**.

Featuring a **beautiful neutral fabric corner sofa** with colour co-ordinated scatter cushions, **adjustable backrests, pull out daybed** and stools concealed within the arm rest and accompanied with modern **freestanding coffee table**, is accented by the contemporary **TV wall unit** finished in **acacia timber with black accents**.

Plus the **crafted wall unit** with **inset flame effect electric fire** and **pop-up TV (included)**, **USB charging sockets**, Wall mounted TV point (HDMI, Single mains socket, aerial co-axial) is **designed to help you relax.** 

The **perfect spot** to enjoy a cup of coffee and a good book, a movie or games night with friends and family, or an undisturbed afternoon nap.

BOOK YOUR CARAVAN VIEWING

Take a

360

Tour

Your bedroom is **your sanctuary**, so we've designed a **light and bright, yet cosy and comfortable** space for you to rest your head.