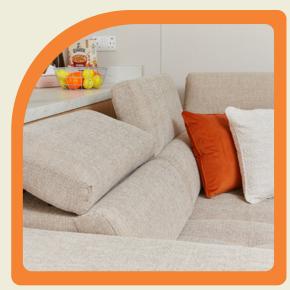

#### Lounge

The centrally located lounge with French doors **overlooking Ash Tree Lake**, offers **space in abundance**.

Featuring a **beautiful neutral fabric corner sofa** with colour co-ordinated scatter cushions, **adjustable backrests, pull out daybed** and stools concealed within the arm rest and accompanied with modern **freestanding coffee table**, is accented by the contemporary **TV wall unit** finished in **acacia timber with black accents**.