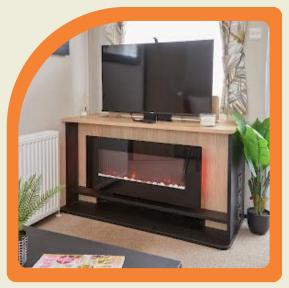

Plus the **crafted wall unit** with **inset flame effect electric fire** and **pop-up TV (included)**, **USB charging sockets**, Wall mounted TV point (HDMI, Single mains socket, aerial co-axial) is **designed to help you relax.** 