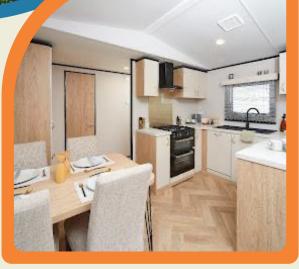

#### Kitchen-Diner

The kitchen and dining areas are connected by the neutral colour scheme with updated cabinetry styled with Acacia wood, marble-style work surface, gold brushed handles and splash-back, with a fitted black resin sink and matching tap, and herringbone flooring.

Along with the **integrated fridge freezer**, **dishwasher**, a **twin cavity oven**, **four burner gas hob**, **externally vented cooker** hood as standard, the Carnaby Glaisdale kitchen oozes such style.

This is all brought together with a Carnaby crafted **freestanding dining table** with coordinated padded **high back chairs** and **cushioned wood flooring**.

Ilt really does have **everything you could possibly need**. Fall in love with cooking and dining in this **beautiful modern kitchen**.