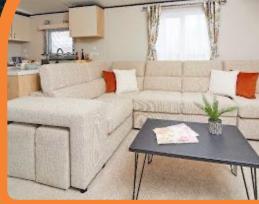

#### Lounge

The centrally located lounge with French doors **overlooking Ash Tree Lake**, offers **space in abundance**.

Featuring a **beautiful neutral fabric corner sofa** with colour co-ordinated scatter cushions, **adjustable backrests, pull out daybed** and stools concealed within the arm rest and accompanied with modern **freestanding coffee table**, is accented by the contemporary **TV wall unit** finished in **acacia timber with black accents**.

Plus the **crafted wall unit** with **inset flame effect electric fire** and **pop-up TV (included)**, **USB charging sockets**, Wall mounted TV point (HDMI, Single mains socket, aerial co-axial) is **designed to help you relax.** 

The **perfect spot** to enjoy a cup of coffee and a good book, a movie or games night with friends and family, or an undisturbed afternoon nap.

BOOK YOUR CARAVAN VIEWING

Take a

360

Tour

Your bedroom is **your sanctuary**, so we've designed a **light and bright, yet cosy and comfortable** space for you to rest your head.